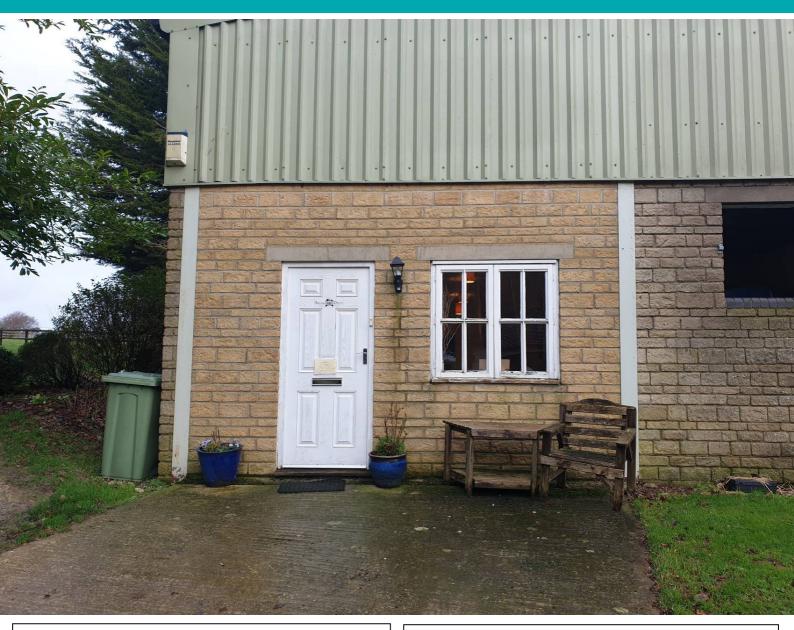

## Windy Hollow Office – Desk Space, Sheepdrove, Lambourn, Hungerford, Berkshire, RG17 7XA

A well-presented rural office unit on the outskirts of Lambourn. Windy Hollow Office provides allocated desk space for individual workers in two rooms on the ground & first floor. Shared facilities include ladies & gents WCs and a kitchen area.

Lambourn is within a short distance of the M4 which connects directly to Swindon, Newbury & London.

- Main open plan office of 828 sq ft.
- Peaceful rural location.
- Shared parking of 5 spaces.
- Storage room available for use.
- Available from the beginning of March.
- Inclusive services: Electricity, water, drainage & wifi.
- To let: £295 pcm inclusive per desk.
- Viewing by appointment; contact Andrew Stibbard on 07915 668232.